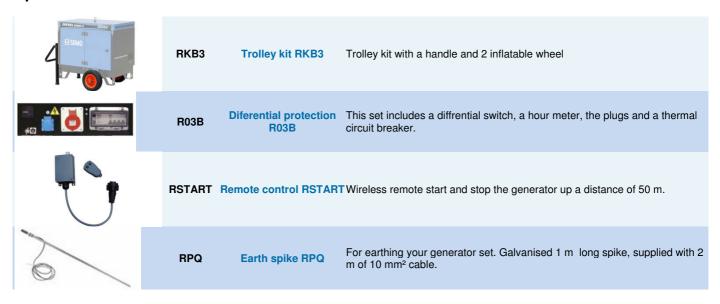

oustic power Lw(A) | 86          |
| Noise level dB(A) - 7m          | 60          |

# **Engine specifications**

#### **Alternator specifications**

| Туре             | Without collar or brush |
|------------------|-------------------------|
| Régulation       | Mechanical              |
| Protection class | IP 21                   |
| Insulation class | Н                       |

# Plugs and panel descriptive

1 230V 10/16A socket - circuit breaker + 1 230V 16A socket - circuit breaker + 1 400V 16A socket - circuit breaker + hour meter + indicator + MICS MODYS

#### **Dimensions and weight**

| Lenght {cm}    | 99  |
|----------------|-----|
| Width {cm}     | 61  |
| Height {cm}    | 94  |
| Dry Weigh {kg} | 198 |

#### Preliminary data



# **DIESEL 6500 TE Silence**

# **Options**



Preliminary data