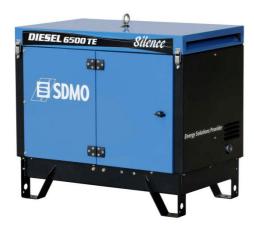

## **DIESEL 6500 TE Silence**

PORTABLE POWER

Gamme 50Hz Diesel

# DIESEL 6500 TE Silence

# **DIESEL 6500 TE Silence**